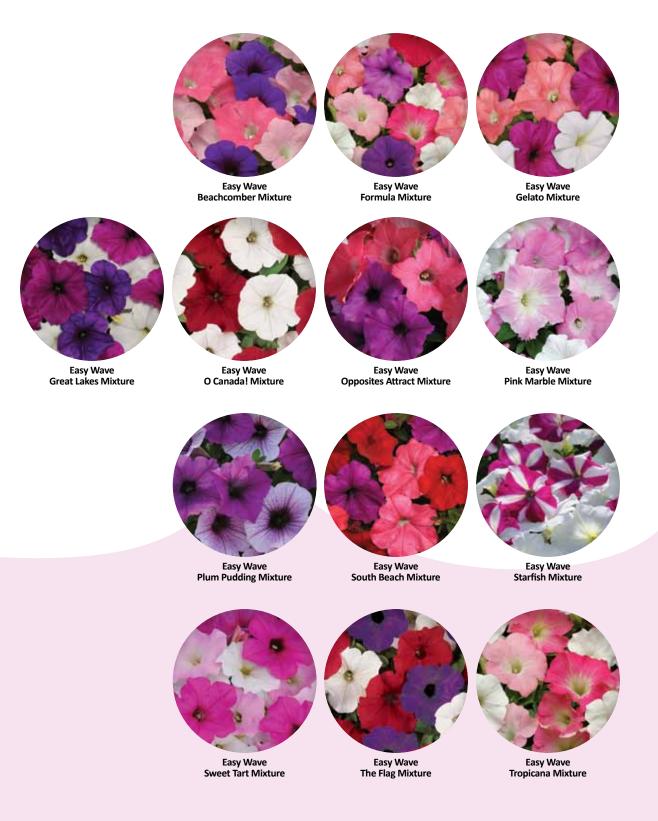

13 colors & 13 mixes...see centerfold

RECOMMENDED EASY WAVE PACKAGING

Makes a carpet of color!

Care-free...superior landscape performer

Carry sales through your main season

7 colors...see centerfold

6-in./15-cm Pot