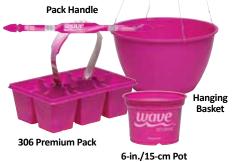

RECOMMENDED WAVE PACKAGING

Super-size color for big spaces!

Holds its excellent shrublike shape

Extend your season with this strong finisher

4 colors...see centerfold

8-in./20-cm Pot

RECOMMENDED TIDAL WAVE PACKAGING