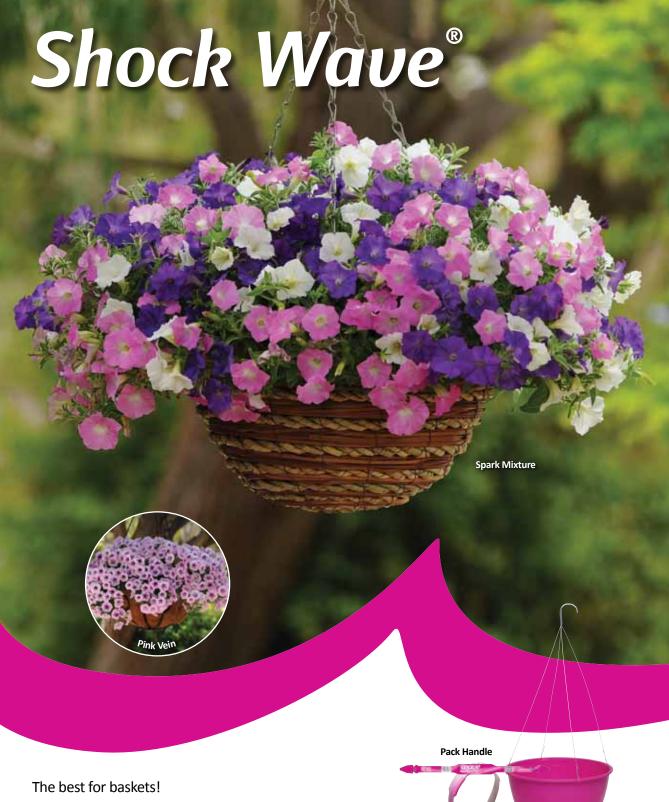

The best for baskets!

Excellent weather durability

Start your Wave sales early

8 colors & 5 mixes...see centerfold

306 Premium Pack

Perfect for planters & gardens!

All-season salesmaker

Most versatile of all large-flowered spreading petunias

Ideal for 6 to 8-in./15 to 20-cm pots and 10-in./25-cm baskets!

► Watch the video online at panamseed.com/PASTV ◀