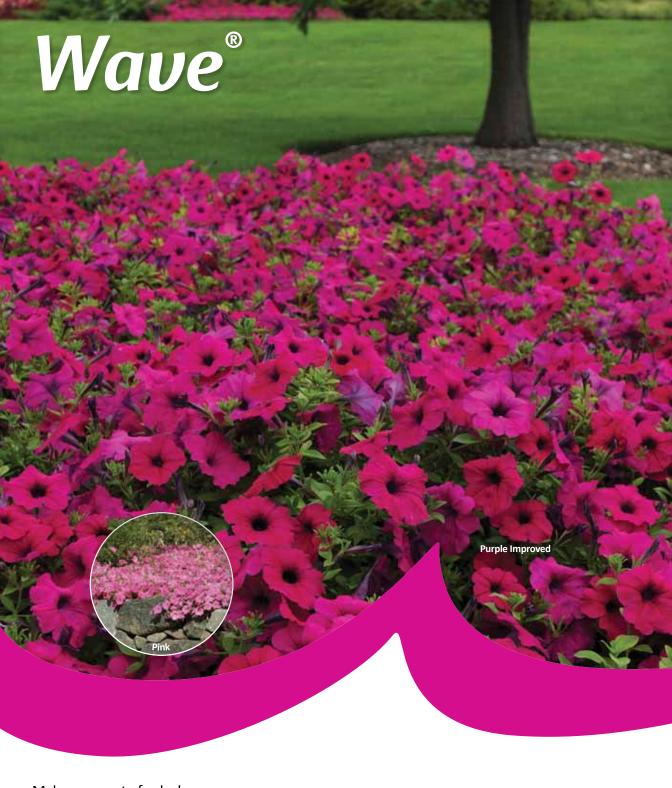

# Wave® petunias for

### main-season sales

NEW Shock Wave Coral Crush & Shock Wave Rose Improved

NEW Shock Wave Coral Crush & Shock Wave Denim

NEW Shock Wave Rose Improved & Shock Wave Red

NEW Shock Wave Red, Shock Wave Denim & Shock Wave Coconut