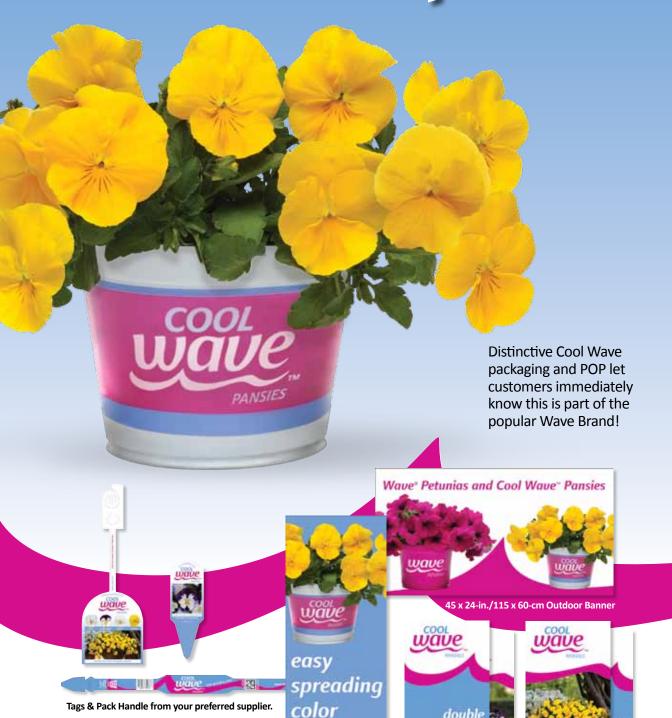

### easy spreading color

Nothing sells like a Wave Petunia...

...except a Cool Wave™ Pansy!

Cool Wave Spreading Pansies perform so well from bench to garden, they deserve to carry the Wave name!

This game-changing new series redefines the entire pansy class...offers exciting decorator opportunities...is the single biggest intro to the Wave Brand since its 1995 launch...and is generating huge excitement as word spreads.

Available in 4 colors & a mix...see page 4.

➤ Watch the Cool Wave video online at panamseed.com/PASTV ◀

4 & 6-in./10 & 15-cm Pots

Hanging basket of your choice

**NEW Frost** 

**NEW Violet Wing\***\*Natural variation and color interest.

### Harness the power

11 x 7-in./22 x 17-cm Benchcard

16 x 30-in./40 x 75-cm Poster Sets (2 versions)

double the color with this new pansy

### of the Wave brand

The Wave Petunia family will be wearing a fresh new look for Spring 2013!

45 x 24-in./115 x 60-cm Outdoor Banner

16 x 30-in./40 x 75-cm Poster Sets (2 versions)

19 x 52-in./48 x 132-cm Cart Banner