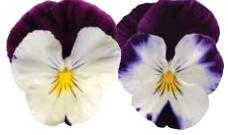

Available in 4 colors & a mix...see page 4.

➤ Watch the Cool Wave video online at panamseed.com/PASTV ◀

4 & 6-in./10 & 15-cm Pots

Hanging basket of your choice

**NEW Frost** 

**NEW Violet Wing\***\*Natural variation and color interest.