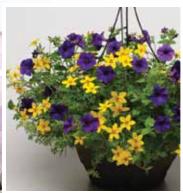

Available in 4 colors & a mix...see page 4.

➤ Watch the Cool Wave video online at panamseed.com/PASTV ◀

4 & 6-in./10 & 15-cm Pots

Hanging basket of your choice

**NEW Frost** 

**NEW Violet Wing\***\*Natural variation and color interest.