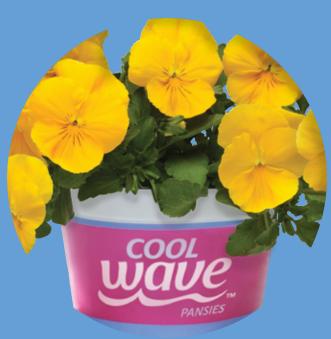

### easy spreading color

Nothing sells like a Wave Petunia...

...except a Cool Wave™ Pansy!

Cool Wave Spreading Pansies perform so well from bench to garden, they deserve to carry the Wave name!

This game-changing new series redefines the entire pansy class...offers exciting decorator opportunities...is the single biggest intro to the Wave Brand since its 1995 launch...and is generating huge excitement as word spreads.

Available in 4 colors & a mix...see page 4.

➤ Watch the Cool Wave video online at panamseed.com/PASTV ◀

4 & 6-in./10 & 15-cm Pots

Hanging basket of your choice

**NEW Frost** 

**NEW Violet Wing\***\*Natural variation and color interest.