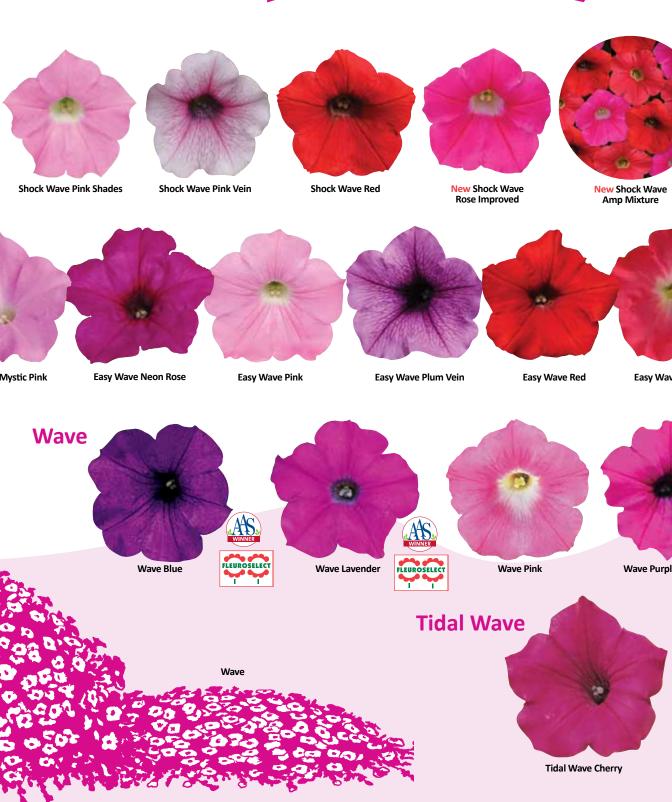

13 colors & 13 mixes...see centerfold

RECOMMENDED EASY WAVE PACKAGING

Makes a carpet of color!

Care-free...superior landscape performer

Carry sales through your main season

7 colors...see centerfold

6-in./15-cm Pot

RECOMMENDED WAVE PACKAGING

Super-size color for big spaces!

Holds its excellent shrublike shape

Extend your season with this strong finisher

4 colors...see centerfold

8-in./20-cm Pot

RECOMMENDED TIDAL WAVE PACKAGING