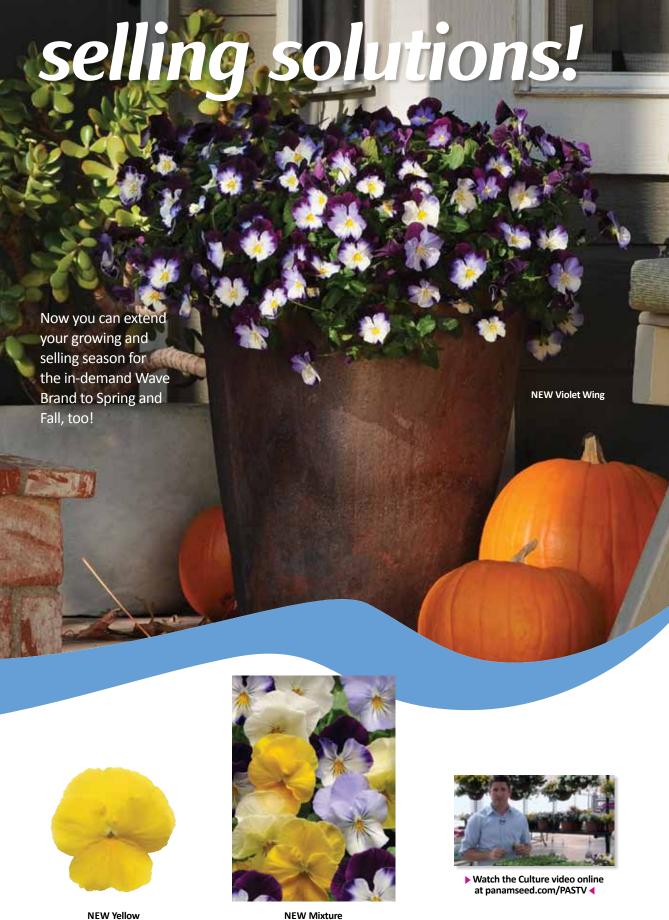

### easy spreading color

Nothing sells like a Wave Petunia...

...except a Cool Wave™ Pansy!

Cool Wave Spreading Pansies perform so well from bench to garden, they deserve to carry the Wave name!

This game-changing new series redefines the entire pansy class...offers exciting decorator opportunities...is the single biggest intro to the Wave Brand since its 1995 launch...and is generating huge excitement as word spreads.

Available in 4 colors & a mix...see page 4.

➤ Watch the Cool Wave video online at panamseed.com/PASTV ◀

4 & 6-in./10 & 15-cm Pots

Hanging basket of your choice

**NEW Frost** 

**NEW Violet Wing\***\*Natural variation and color interest.