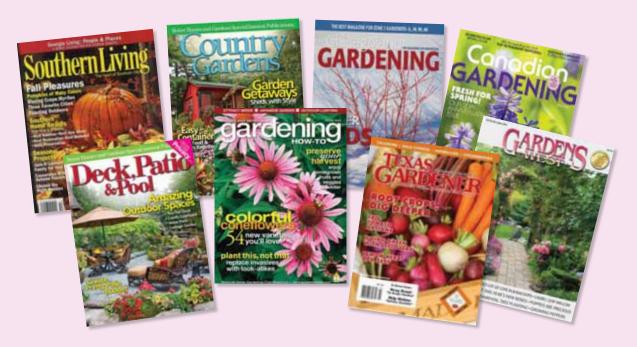

- Full Sun combos for 10 to 12-in. containers:
- 1. Shock Wave® Denim
- 2. Easy Wave®
- Neon Rose
- 3. Juncus
- 4. Helichrysum 5. Bacopa
  - 4 4 3 2 1 5



- Full Sun combos for 10 to 12-in. containers:
- 1. Easy Wave® Coral Reef
- 2. Cordyline
- 3. Lobelia
- 4. Green Dichondra
- 5. Silver Dichondra



### Harness the power



11 x 7-in./22 x 17-cm Benchcard



16 x 30-in./40 x 75-cm Poster Sets (2 versions)

double the color with this new pansy

### of the Wave brand



The Wave Petunia family will be wearing a fresh new look for Spring 2013!



45 x 24-in./115 x 60-cm Outdoor Banner



16 x 30-in./40 x 75-cm Poster Sets (2 versions)



19 x 52-in./48 x 132-cm Cart Banner



PETUNIAS

11 x 7-in./22 x 17-cm Benchcard

## Full marketing

#### **National garden-related publications**



#### **Focused network cable TV flights**





*60,000,000 total impressions for the Wave Brand in 2012...*including 30,000,000 to create excitement for all-new Cool Wave pansies.

Targeted to reach garden enthusiasts at their peak buying times...supports growers & retailers... will build awareness & create excitement across the U.S. & Canada.

National media initiatives plus high-impact in-store POP & post-store support drive up sales!

### support

Interactive internet ads on 100+ websites



Targeted presence on leading garden-specific home pages, forums and e-newsletters









#### **Consumer support**





Ideas, tips & how-to at wave-rave.com

Look for these consumer ads in 2012!







Now you can grow the Wave Brand in Spring, Summer & Fall!

History repeats itself! Wave petun