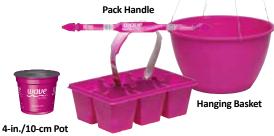

13 colors & 13 mixes...see centerfold

RECOMMENDED EASY WAVE PACKAGING

Makes a carpet of color!

Care-free...superior landscape performer

Carry sales through your main season

7 colors...see centerfold

6-in./15-cm Pot