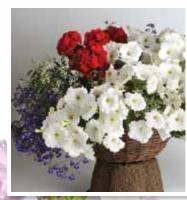

► Watch the video online at panamseed.com/PASTV ◀

- Full Sun combos for 10 to 12-in. containers:
- 1. Easy Wave® Blue 2. Bidens

- Full Sun combos for 10 to 12-in. containers:
- 1. Easy Wave® White
- 2. Geranium
- 3. Lobelia
- 4. Euphorbia