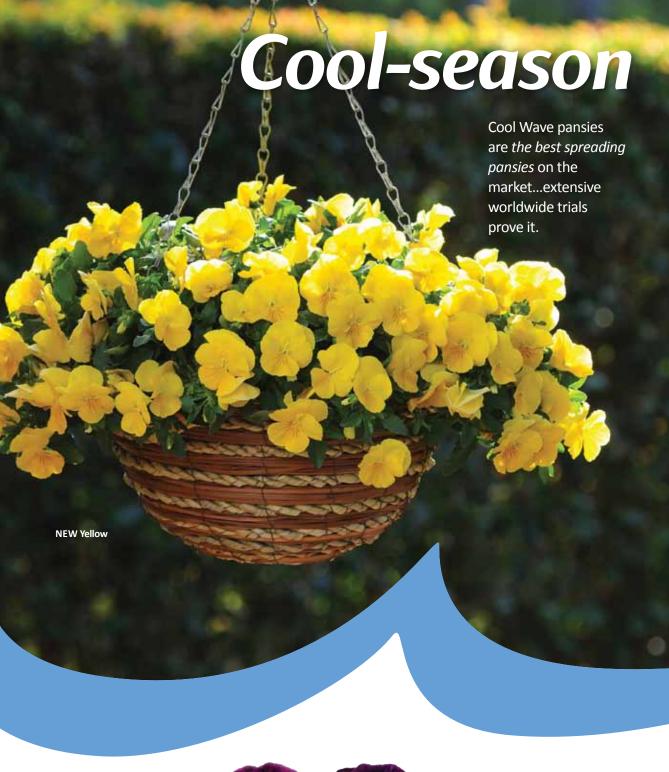

### easy spreading color

Nothing sells like a Wave Petunia...

...except a Cool Wave™ Pansy!

Cool Wave Spreading Pansies perform so well from bench to garden, they deserve to carry the Wave name!

This game-changing new series redefines the entire pansy class...offers exciting decorator opportunities...is the single biggest intro to the Wave Brand since its 1995 launch...and is generating huge excitement as word spreads.

Available in 4 colors & a mix...see page 4.

➤ Watch the Cool Wave video online at panamseed.com/PASTV ◀

4 & 6-in./10 & 15-cm Pots

Hanging basket of your choice

**NEW Frost** 

**NEW Violet Wing\***\*Natural variation and color interest.