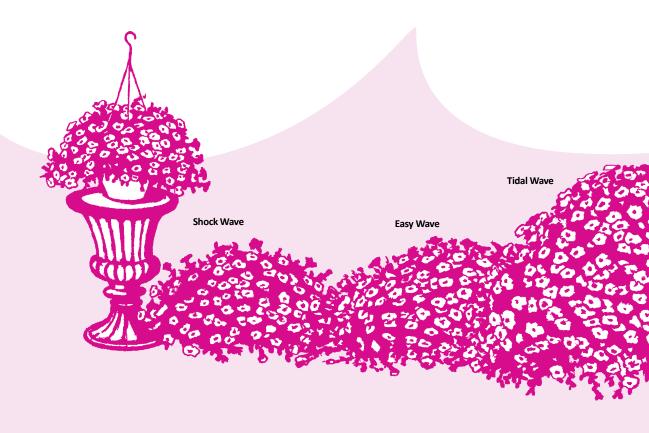

The best for baskets!

Excellent weather durability

Start your Wave sales early

8 colors & 5 mixes...see centerfold

306 Premium Pack

Perfect for planters & gardens!

All-season salesmaker

Most versatile of all large-flowered spreading petunias

13 colors & 13 mixes...see centerfold

RECOMMENDED EASY WAVE PACKAGING

Makes a carpet of color!

Care-free...superior landscape performer

Carry sales through your main season

7 colors...see centerfold

6-in./15-cm Pot

RECOMMENDED WAVE PACKAGING

Super-size color for big spaces!

Holds its excellent shrublike shape

Extend your season with this strong finisher

4 colors...see centerfold

8-in./20-cm Pot

RECOMMENDED TIDAL WAVE PACKAGING