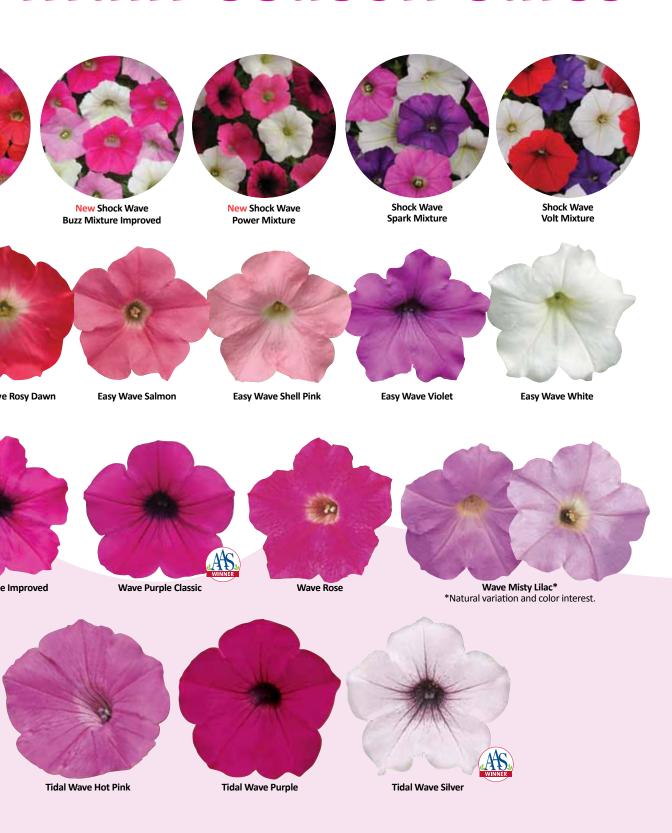

The best for baskets!

Excellent weather durability

Start your Wave sales early

8 colors & 5 mixes...see centerfold

306 Premium Pack

Perfect for planters & gardens!

All-season salesmaker

Most versatile of all large-flowered spreading petunias

13 colors & 13 mixes...see centerfold

RECOMMENDED EASY WAVE PACKAGING

Makes a carpet of color!

Care-free...superior landscape performer

Carry sales through your main season

7 colors...see centerfold

6-in./15-cm Pot

RECOMMENDED WAVE PACKAGING

Super-size color for big spaces!

Holds its excellent shrublike shape

Extend your season with this strong finisher

4 colors...see centerfold

8-in./20-cm Pot

RECOMMENDED TIDAL WAVE PACKAGING