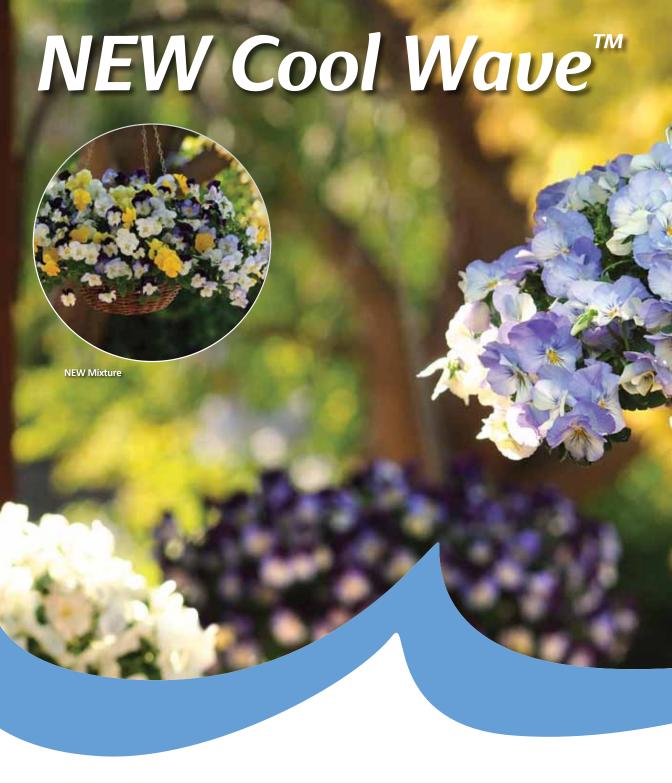

Available in 4 colors & a mix...see page 4.

➤ Watch the Cool Wave video online at panamseed.com/PASTV ◀

4 & 6-in./10 & 15-cm Pots

Hanging basket of your choice

**NEW Frost** 

**NEW Violet Wing\***\*Natural variation and color interest.