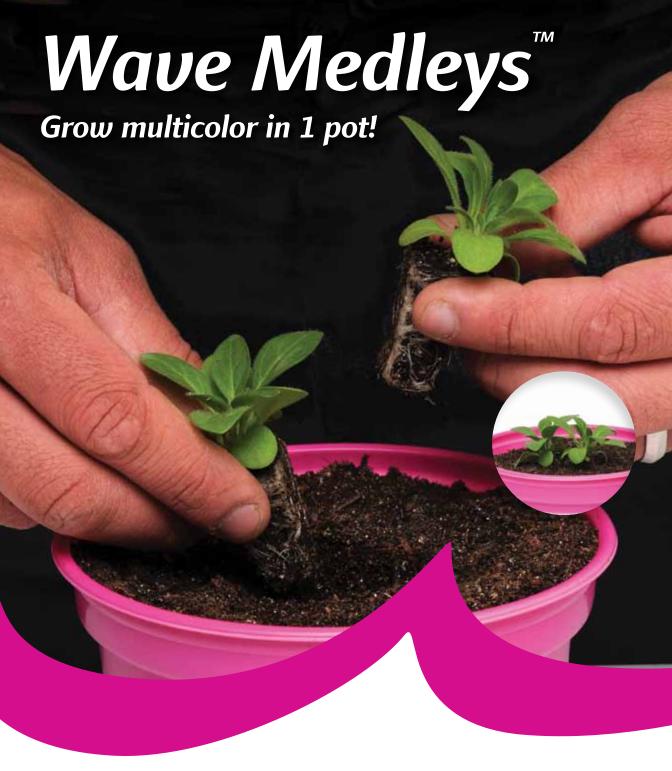

It's easy to create your own Wave Medleys...you place two to three 288-plugs in a single dibble hole to root together and grow to create an attractive blended look.

You get multicolors in one pot without a royalty from the world's best-known petunia brand!

Easy Wave Rosy Dawn & Shock Wave Denim

NOTE: Individual varieties are sold separately

Wave Medleys ...
Multicolor in 1 pot!

I butine to it or ret to be to restroy
I be to the to ret to be to restroy
I be to the to ret to be to restroy
I be to the to the to the to restroy
I be to the to the

Download your free Wave Medleys benchcard at wave-rave.com/ultimategardencenter.

wave PETUNIAS

Wave Medleys Easy Wave Neon Rose & Easy Wave Mystic Pink

Wave Medleys tags are available from John Henry and MasterTag.