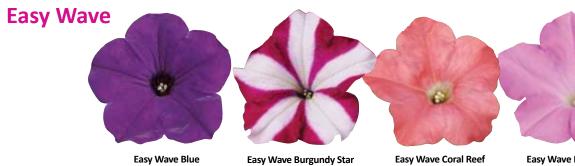

Shock Wave Denim & Shock Wave Pink Shades

Easy Wave Violet & Easy Wave Coral Reef

Shock Wave Coconut & Easy Wave Burgundy Star

Easy Wave Violet & Easy Wave Neon Rose

Easy Wave Mystic Pink & Easy Wave Violet

Easy Wave Rosy Dawn & Shock Wave Denim

NOTE: Individual varieties are sold separately

Wave Medleys ...
Multicolor in 1 pot!

I butine to it or ret to be to restroy
I be to the to ret to be to restroy
I be to the to ret to be to restroy
I be to the to the to the to restroy
I be to the to the