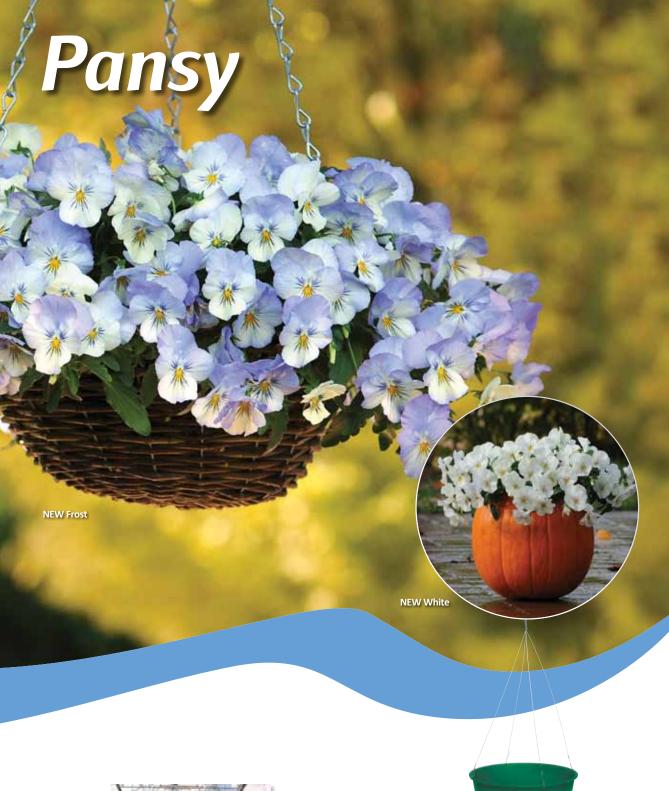

Available in 4 colors & a mix...see page 4.

➤ Watch the Cool Wave video online at panamseed.com/PASTV ◀

4 & 6-in./10 & 15-cm Pots

Hanging basket of your choice

**NEW Frost** 

**NEW Violet Wing\***\*Natural variation and color interest.